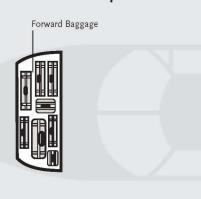

#### BAGGAGE

TOTAL CAPACITY  $67.00~\text{FT}^3/1.90~\text{M}^3$  Baggage compartment can accommodate 4 standard golf bags with restrictions on other baggage and 4 pairs of 210 cm skis can be placed in ski tube.