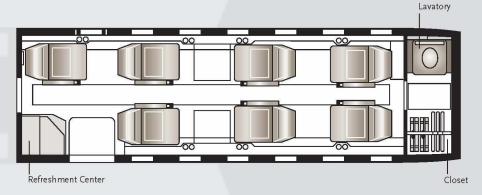

### Cessna Citation V Ultra

The Cessna Citation V Ultra is one of the best selling business jets of all time. It represents the ultimate value in contemporary air travel, combining outstanding take-off and landing performance with a generous range. The Ultra's cabin, at more than 17 feet long, goes to great lengths for passenger comfort. In fact, it's spacious enough for seven passengers to stretch out and relax. In addition, the Ultra boasts a large baggage compartment and offers passengers larger-jet amenities such as a full refreshment center and a fully enclosed aft lavatory.

#### **CABIN DIMENSIONS**

| PASSENGER CAPACITY         | 7                 |
|----------------------------|-------------------|
| INTERIOR SEATING<br>LENGTH | 15.45 FT / 4.70 м |
| OVERALL CABIN<br>LENGTH    | 17.30 гт / 5.27 м |
| CABIN HEIGHT               | 4.60 FT / 1.40 M  |
| CABIN WIDTH                | 4.90 FT / 1.49 M  |

#### **CABIN AMENITIES**

Telephone
CD stereo
Cabin speakers
Headsets
Full refreshment center
Fully enclosed aft lavatory