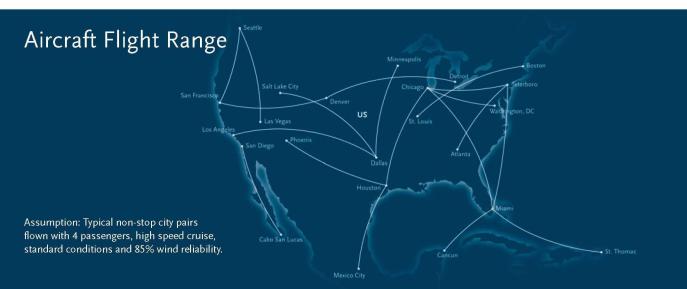

#### **MAXIMUM RANGE**

JetThere standard fuel reserves.

sm/km sm/km
2 PASSENGERS 2,011/3,236 1,769/2,847
4 PASSENGERS 1,796/2,890 1,597/2,570
7 PASSENGERS 1,475/2,374 1,335/2,148
Assumptions: Performance is based on standard conditions, zero wind, with no runway or temperature restrictions and