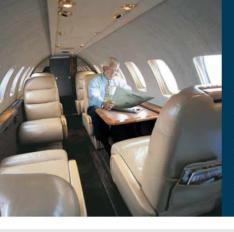

### Cessna Citation V Ultra

The Cessna Citation V Ultra is one of the best selling business jets of all time. It represents the ultimate value in contemporary air travel, combining outstanding take-off and landing performance with a generous range. The Ultra's cabin, at more than 17 feet long, goes to great lengths for passenger comfort. In fact, it's spacious enough for seven passengers to stretch out and relax. In addition, the Ultra boasts a large baggage compartment and offers passengers larger-jet amenities such as a full refreshment center and a fully enclosed aft lavatory.

#### **CABIN AMENITIES**

Telephone
CD stereo
Cabin speakers
Headsets
Full refreshment center
Fully enclosed aft lavatory