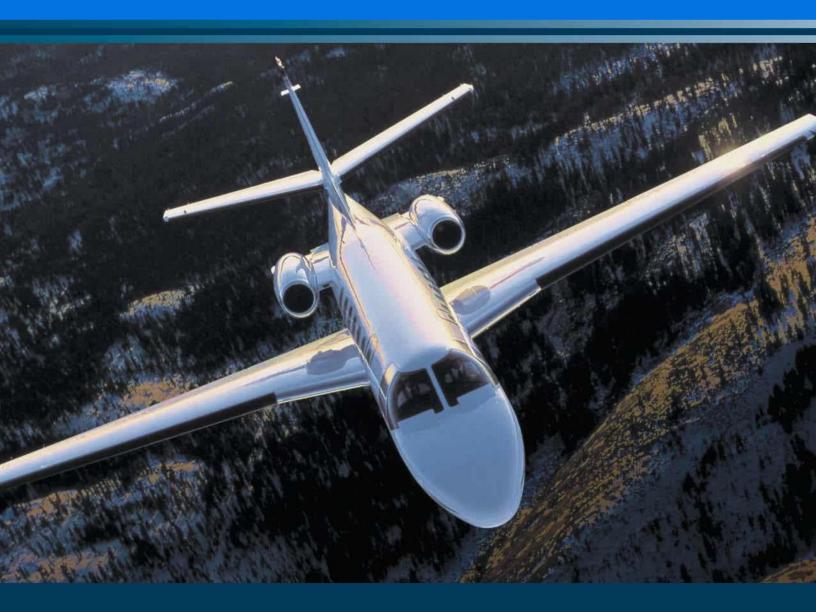

### Cessna Citation V Ultra

The Cessna Citation V Ultra is one of the best selling business jets of all time. It represents the ultimate value in contemporary air travel, combining outstanding take-off and landing performance with a generous range. The Ultra's cabin, at more than 17 feet long, goes to great lengths for passenger comfort. In fact, it's spacious enough for seven passengers to stretch out and relax. In addition, the Ultra boasts a large baggage compartment and offers passengers larger-jet amenities such as a full refreshment center and a fully enclosed aft lavatory.